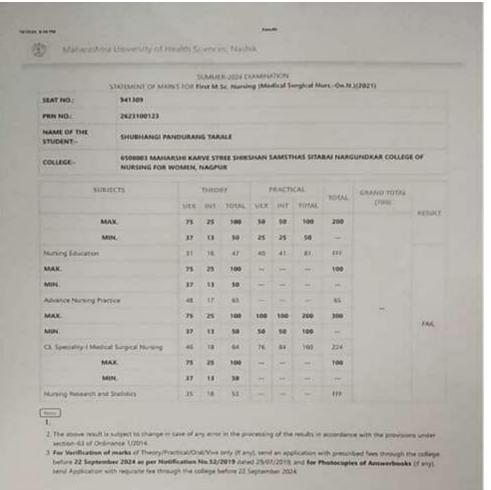

| 1.000                             |                                         |

Marksheet 1st year Msc Nursing

Salary slip when Faculty

Ms.Bharti Mandaokar ,Msc Nursing in Child Health

## MASTERS IN NURSING SCIENCES





Marksheet 1st year Msc Nursing

Salary slip when Faculty

Ms. Vandana Bhoyer, Msc Nursing in Mental Heath



|                        |                         | e Shikshan Samstha's      |           |
|------------------------|-------------------------|---------------------------|-----------|
| Sitabai Nargun         | dkar Colle              | ge of Nursing for W       | /omen     |
|                        | e Sukli, Tal Hingna, Di |                           |           |
|                        | Salar                   | y Slip                    |           |
| (De                    | cember 2023 Pa          | aid in January 2024)      |           |
|                        | Teachi                  | ng Staff                  |           |
| Name of Employee       | 3+                      | Shubhangi Tarale          |           |
| Designation            | 7+                      | C