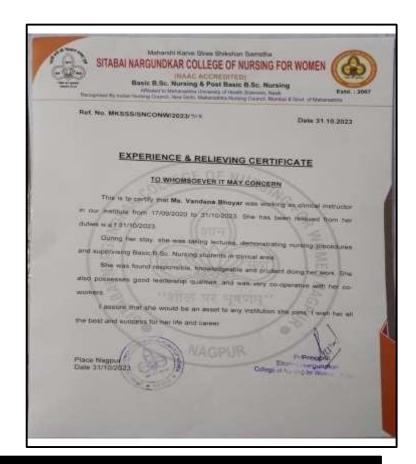

## MASTERS IN NURSING SCIENCES

Marksheet 1st year Msc Nursing

Salary slip when Faculty

Ms. Vandana Bhoyer, Msc Nursing in Mental Heath

|                        |                         | e Shikshan Samstha's      |           |
|------------------------|-------------------------|---------------------------|-----------|
| Sitabai Nargun         | dkar Colle              | ge of Nursing for W       | /omen     |
|                        | e Sukli, Tal Hingna, Di |                           |           |
|                        | Salar                   | y Slip                    |           |
| (De                    | cember 2023 Pa          | aid in January 2024)      |           |
|                        | Teachi                  | ng Staff                  |           |
| Name of Employee       | 3+                      | Shubhangi Tarale          |           |
| Designation            | 7+                      | Clinical Instructor       |           |
| Pay Scale              | 24                      | Consolidated Rs. 17000    |           |
| Present Days           | 3+                      | 30                        |           |
| Earnings               | Amt in Rs.              | Deductions                | Amt in Rs |
| o Basic                | 18700                   | o Provident Fund          | C         |
| o Grade Pay            | 0                       | o Profession Tax          |           |
| o Revised Basic        | Revised Basic 0         |                           |           |
| o DA(On Revised Basic) | 0                       | o Tea Club                |           |
| o HRA                  | 0                       | o Revenue Stamp           |           |
| o CLA                  | 0                       | o Bus Facility Charges    | (0        |
| o TA                   | 0                       | o Medi-Claim              |           |
| o Special Pay          | 0                       | o Salary Diff             |           |
| o Additional Pay       | 0                       | o 10% Deferment Deduction | (         |
| o 10% Deferment refund | 0                       | o Salary Arrears.         |           |
| o Salary Arrears.      | 0                       |                           |           |
| Total Earning          | 0                       | Total Deduction           | 0         |
| Net Salary Rs.         |                         | 0                         |           |
|                        |                         |                           |           |
| Jr. Accountant         | AAO                     |                           | Principa  |
| Bank Ale No            |                         |                           |           |
| Rank and Branch        | Axis Bank, Hings        | na Branch                 |           |