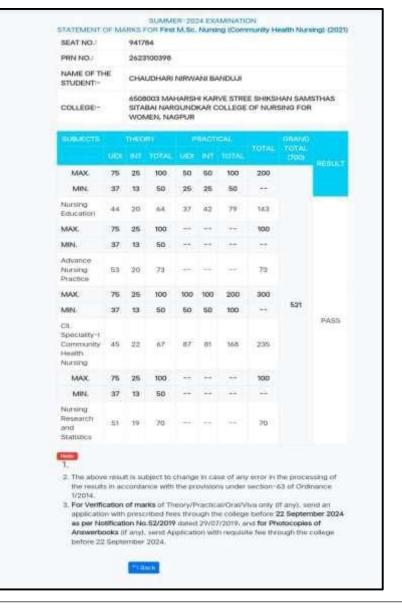

MARK SHEET 1<sup>ST</sup> YEAR MSC NURSING

SALARY SLIP -BEFORE ADMISSION IN MSC NURSING

MS.NIRWANI CHOUDHARY