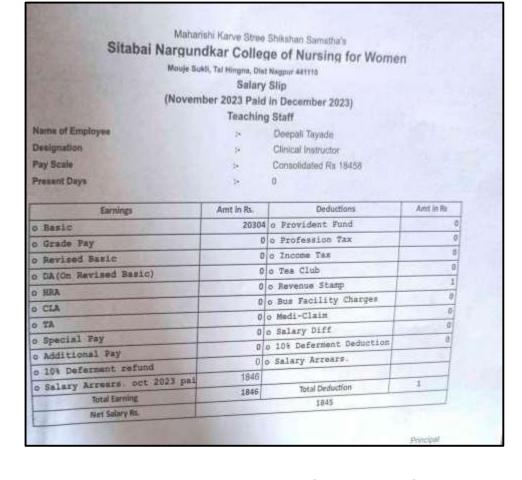

### Marksheet 1<sup>ST</sup> Year

Salary Slip

Ms. Deepali Tayade

Msc in Medical Surgical Nursing

|                                | Salary S                                          | agpur 441110<br>Slip      |           |  |  |  |
|--------------------------------|---------------------------------------------------|---------------------------|-----------|--|--|--|
| (Decen                         |                                                   | in January 2024)          |           |  |  |  |
|                                | Teaching                                          |                           |           |  |  |  |
| tame of Employee               | -                                                 | Married Pharodoxel        |           |  |  |  |
| Designation                    | : Clinical Instructor<br>: Consolidated Rs. 15600 |                           |           |  |  |  |
| Pay Scale                      |                                                   |                           |           |  |  |  |
| Present Days                   |                                                   | 0                         |           |  |  |  |
|                                |                                                   |                           |           |  |  |  |
| Earnings                       | Amt in Rs.                                        | Deductions                | Amt in Rs |  |  |  |
| o Basic                        | 17160                                             | o Provident Fund          | N.V.      |  |  |  |
| o Grade Pay                    | 0                                                 | o Profession Tax          | PINSON    |  |  |  |
| o Revised Basic                | 0                                                 | o Income Tax              | 11/200    |  |  |  |
| o DA(On Revised Basic)         | 0                                                 | o Tea Club                |           |  |  |  |
| o HRA                          | 0                                                 | o Revenue Stamp           |           |  |  |  |
| o CLA                          | 0                                                 | o Bus Facility Charges    | THE PARTY |  |  |  |
| o TA                           | 0                                                 | o Medi-Claim              |           |  |  |  |
| o Special Pay                  | 0                                                 | o Salary Diff             |           |  |  |  |
| o Additional Pay               | 0                                                 | o 10% Deferment Deduction |           |  |  |  |
| o 10% Deferment refund         | 0                                                 | o Salary Arrears.         |           |  |  |  |
| o Salary Arrears, oct 2023 pai | . 0                                               |                           |           |  |  |  |
| Total Earning                  | 0                                                 | Total Deduction           | 0         |  |  |  |
| Net Salary Rs.                 |                                                   | 0                         | 11-0000   |  |  |  |