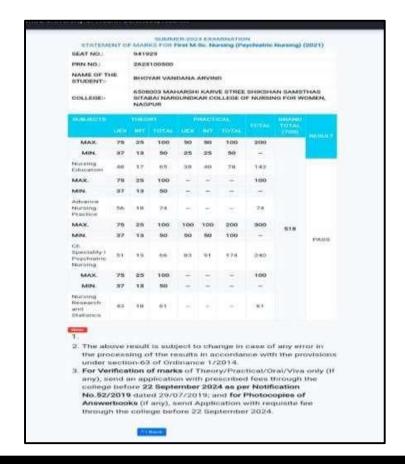

## MASTERS IN NURSING SCIENCES

Marksheet 1st year Msc Nursing

Salary slip when Faculty

Ms. Vandana Bhoyer, Msc Nursing in Mental Heath

|                        |                         | e Shikshan Samstha's      |           |
|------------------------|-------------------------|---------------------------|-----------|
| Sitabai Nargun         | dkar Colle              | ge of Nursing for W       | /omen     |
|                        | e Sukli, Tal Hingna, Di |                           |           |
|                        | Salar                   | y Slip                    |           |
| (De                    | cember 2023 Pa          | aid in January 2024)      |           |
|                        | Teachi                  | ng Staff                  |           |
| Name of Employee       | 3+                      | Shubhangi Tarale          |           |
| Designation            | 7+                      | Clinical Instructor       |           |
| Pay Scale              | 24                      | Consolidated Rs. 17000    |           |
| Present Days           | 3+                      | 30                        |           |
| Earnings               | Amt in Rs.              | Deductions                | Amt in Rs |
| o Basic                | 18700                   | o Provident Fund          | C         |
| o Grade Pay            | 0                       | o Profession Tax          |           |
| o Revised Basic        | Revised Basic 0         |                           |           |
| o DA(On Revised Basic) | 0                       | o Tea Club                |           |
| o HRA                  | 0                       | o Revenue Stamp           |           |
| o CLA                  | 0                       | o Bus Facility Charges    | (0        |
| o TA                   | 0                       | o Medi-Claim              |           |
| o Special Pay          | 0                       | o Salary Diff             |           |
| o Additional Pay       | 0                       | o 10% Deferment Deduction | (         |
| o 10% Deferment refund | 0                       | o Salary Arrears.         |           |
| o Salary Arrears.      | 0                       |                           |           |
| Total Earning          | 0                       | Total Deduction           | 0         |
| Net Salary Rs.         |                         | 0                         |           |
|                        |                         |                           |           |
| Jr. Accountant         | AAO                     |                           | Principa  |
| Bank Ale No            |                         |                           |           |
| Rank and Branch        | Axis Bank, Hings        | na Branch                 |           |