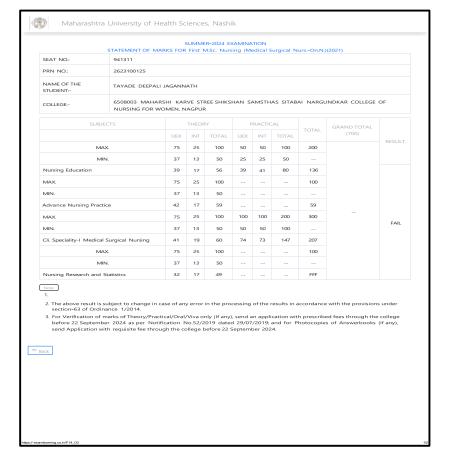

### Marksheet 1<sup>ST</sup> Year

Salary Slip

Ms. Deepali Tayade

Msc in Medical Surgical Nursing

|                                | Salary S                                          | agpur 441110<br>Slip      |           |  |  |  |
|--------------------------------|---------------------------------------------------|---------------------------|-----------|--|--|--|
| (Decen                         |                                                   | in January 2024)          |           |  |  |  |
|                                | Teaching                                          |                           |           |  |  |  |
| tame of Employee               | -                                                 | Married Pharodoxel        |           |  |  |  |
| Designation                    | : Clinical Instructor<br>: Consolidated Rs. 15600 |                           |           |  |  |  |
| Pay Scale                      |                                                   |                           |           |  |  |  |
| Present Days                   |                                                   | 0                         |           |  |  |  |
|                                |                                                   |                           |           |  |  |  |
| Earnings                       | Amt in Rs.                                        | Deductions                | Amt in Rs |  |  |  |
| o Basic                        | 17160                                             | o Provident Fund          | N.V.      |  |  |  |
| o Grade Pay                    | 0                                                 | o Profession Tax          | PINSON    |  |  |  |
| o Revised Basic                | 0                                                 | o Income Tax              | 11/200    |  |  |  |
| o DA(On Revised Basic)         | 0                                                 | o Tea Club                |           |  |  |  |
| o HRA                          | 0                                                 | o Revenue Stamp           |           |  |  |  |
| o CLA                          | 0                                                 | o Bus Facility Charges    | THE PARTY |  |  |  |
| o TA                           | 0                                                 | o Medi-Claim              |           |  |  |  |
| o Special Pay                  | 0                                                 | o Salary Diff             |           |  |  |  |
| o Additional Pay               | 0                                                 | o 10% Deferment Deduction |           |  |  |  |
| o 10% Deferment refund         | 0                                                 | o Salary Arrears.         |           |  |  |  |
| o Salary Arrears, oct 2023 pai | . 0                                               |                           |           |  |  |  |
| Total Earning                  | 0                                                 | Total Deduction           | 0         |  |  |  |
| Net Salary Rs.                 |                                                   | 0                         | 11-0000   |  |  |  |